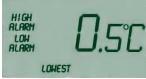

## Multifunctional Display

LCD displays the highest recorded reading

LCD displays the lowest recorded reading

LCD displays the average reading for the current trip

LCD displays the time above the specified high alarm setting for the current trip