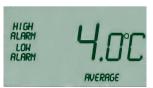

## Multifunctional Display

LCD displays the highest recorded reading

LCD displays the lowest recorded reading

LCD displays the average reading for the current trip

LCD displays the time above the specified high alarm setting for the current trip