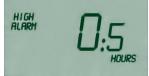

## Multifunctional Display

LCD displays the highest recorded reading

LCD displays the lowest recorded reading

LCD displays the average reading for the current trip

LCD displays the time above the specified high alarm setting for the current trip

LCD displays the time below the specified low alarm setting for the current trip

1.877.999.3357