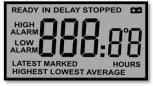

## Multifunctional Display

LCD displays the highest recorded reading

LCD displays the lowest recorded reading

LCD displays the average reading for the current trip

LCD displays the time above the specified high alarm setting for the current trip

LCD displays the time below the specified low alarm setting for the current trip

1.877.999.3357