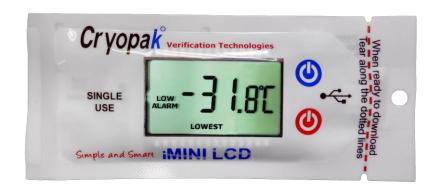

## **IMINI LCD**

Cryopak introduces the **iMINI LCD** temperature data logger, a single-trip device with a large LCD screen for easy viewing of real-time temperature. To start the device, simply press the start button and let the iMINI LCD do the rest. Cryopak data loggers are the simple and smart way to monitor your supply chain.

- Single use logger with large LCD screen
- Pre-programmed to customer specifications
- High accuracy
- Large memory capacity
- 21 CFR compliance
- Compact profile
- Waterproof pouch
- 4 alarm thresholds