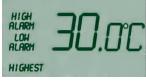

## Multifunctional Display

LCD displays the highest recorded reading

LCD displays the lowest recorded reading

LCD displays the average reading for the current trip

LCD displays the time above the specified high alarm setting for the current trip