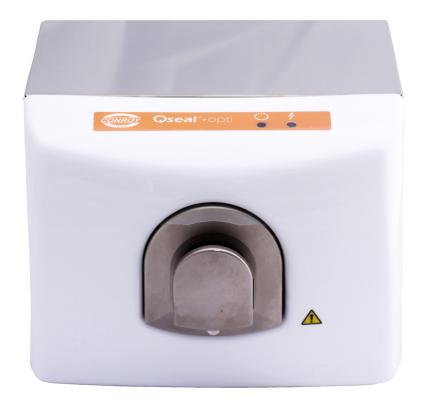

## CS529 Bench Top Sealer for Heavy-Duty Use

manufacturer Conroy Medical AB Valhallavaegen 1

SE-194 63 Upplands Vaesby SWEDEN

## www.conroy.se

Please, contact your local Conroy Medical representative for more information.

REF CS529: Qseal-opti, a complete sealing system, which includes

Main unit, built-in Head unit, Power cord and

Operator's manual.

Type of PVC tube: Different types and sizes of tubes up to 6 mm outer

diameter can be sealed due to a sophisticated sensing system, which automatically adapts sealing time.

Sealing capacity: Max. 1000 seals/hour with PVC tubes up to 6.2 mm

outer diameter at 20°C (68 °F)

Sealing time: 0.6 up to 3 sec. depending on tubing.

Intended Use: The Qseal-opti is a fully automatic system for sealing PVC

tubes connected to blood bags included either in Blood Packs or in Apheresis Disposable Sets. The sealing can be performed when the donor is still connected to the Blood Pack or the Apheresis Disposable Set.