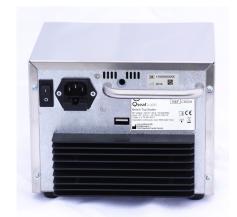

Input Power: 115 / 230 V ~ - 50/60 Hz auto range sense

Consumption: 395 VA

Power inlet: Inlet C14 according to IEC 60320.

Power cord three wire (10 A), 2.5 meter long cable with female plug (supplied with European plug as standard).

Fuses: 2 x 4 A - 250 V - type T

RF Output:  $150 \text{ W max.} / 50 \Omega / 40.680 \text{ MHz}$ 

Size (W x H x D) 195 x 150 x 260 mm (7.6 x 5.9 x 10.2 in)

Weight kg (Ib): 5.2 kg (11.5)

Temperature: Operating: 15 to 35 °C (60 - 95 °F)